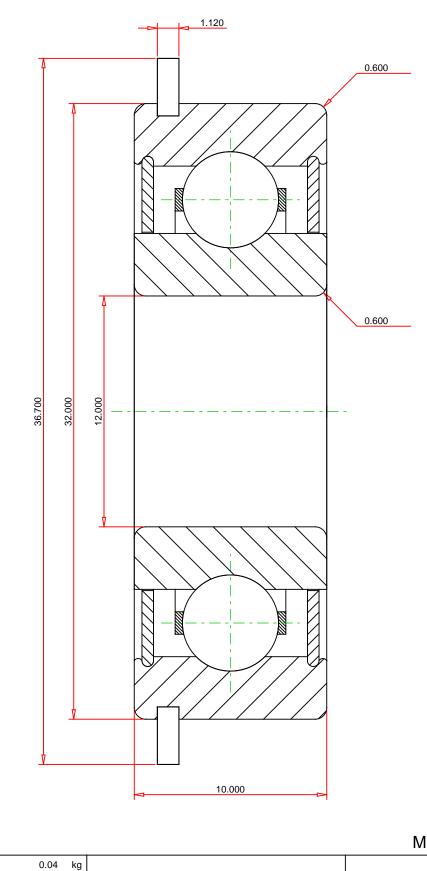

## <u>Specifications</u> | <u>Dimensions</u> | <u>Basic Load Ratings</u> | <u>Factors</u>

| Specifications – |              |                        |  |  |  |
|------------------|--------------|------------------------|--|--|--|
|                  | Clearance    | C0 (Normal)            |  |  |  |
|                  | Bore Size d  | 12.000 mm              |  |  |  |
|                  | Features     | Shields With Snap Ring |  |  |  |
|                  | Bearing Type | Standard DGBB          |  |  |  |
|                  | Weight       | 0.040 Kg               |  |  |  |

| Dimensions          |           |  |  |  |
|---------------------|-----------|--|--|--|
| Outside Diameter D  | 32.000 mm |  |  |  |
| utside Ring Width B | 10.000 mm |  |  |  |

| Radius Rs min             | 0.600 mm  |
|---------------------------|-----------|
| Snap Ring Diameter D2 max | 36.700 mm |
| Snap Ring Width f max     | 1.120 mm  |

METRIC UNITS

Weight 0.04 k